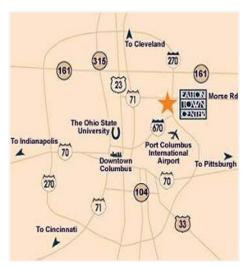

#### **DIRECTIONS:**

#### FROM THE NORTH: CLEVELAND...

Take Interstate 71 South to Interstate 270 East. Take the Easton exit (Exit # 33) onto Easton Way.

Remain on Easton Way through one stoplight, crossing over Stelzer Road.

Make a right on Chagrin Drive into the hotel parking lot.

(The hotel is on the corner of Chagrin Drive and Easton Way.)

#### FROM THE SOUTHWEST: CINCINNATI...

Take Interstate 71 North to Interstate 670 (toward Port Columbus International Airport).

Go past the airport to Interstate 270 North (approximately 1 mile).

Take the Easton exit (Exit # 33) onto Easton Way.

Remain on Easton Way through one stoplight, crossing over Stelzer Road.

Make a right on Chagrin Drive into the hotel parking lot.

(The hotel is on the corner of Chagrin Drive and Easton Way.)

#### FROM THE EAST: PITTSBURGH...

Take Interstate 70 West to Interstate 270 North.

Take the Easton exit (Exit # 33) onto Easton Way.

Remain on Easton Way through one stoplight, crossing over Stelzer Road.

#### FROM THE WEST: INDIANAPOLIS...

Take Interstate 70 East to Interstate 670 (Airport exit).

Remain on 670 to Interstate 270 North.

Take the Easton exit (Exit # 33) onto Easton Way.

Remain on Easton Way through one stoplight, crossing over Stelzer Road.